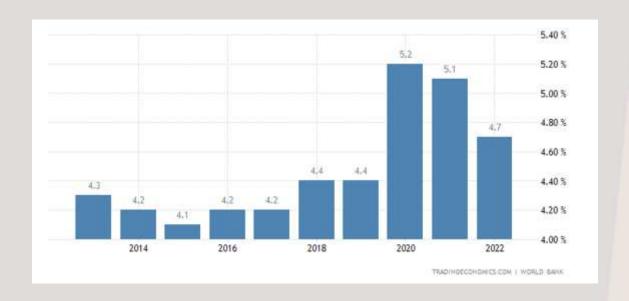

### Do you know unemployment rate of our country?

From workable and Job Capable Peoples